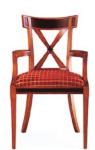

Swivel H960mm - W540mm - D490mm Chair H990mm - W580mm - D440mm (carver)

Spoonback Directoire

Stock# 709

This style is similar to the Directoire except that it is in the spoonback style. As with the Directoire this is also available in the classic armchair style (stock# 477).