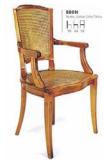

The armchairs come in a range that is appropriate both for the office or for the dining room. Our Directoire Carver (stock# 3086) is a particular favourite for dining rooms as well as the study. As with many of this range it is made both as a chair and as a carver.