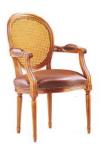

Directoire Carver

Stock# 463

Our classic Directoire Carver is mainly sold as a dining chair but its proportions work equally as well as a desk chair.

H930mm - W550mm - D450mm (carver)

This chair was recently completed in a rough-look leather. The chocolate colour of the leather complements the dark stain on the frame beautifully.