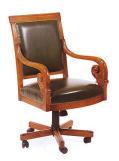

**Above**: Our **Cherry Swivel Office Chair** is pictured here with an antique bureau plat.

Captain's Swivel Chair

Stock# 701

Our classic Captain's Swivel Chair. The base is gas operated so the height of the chair is adjustable. It is also available with a non-swivel base (stock#702).