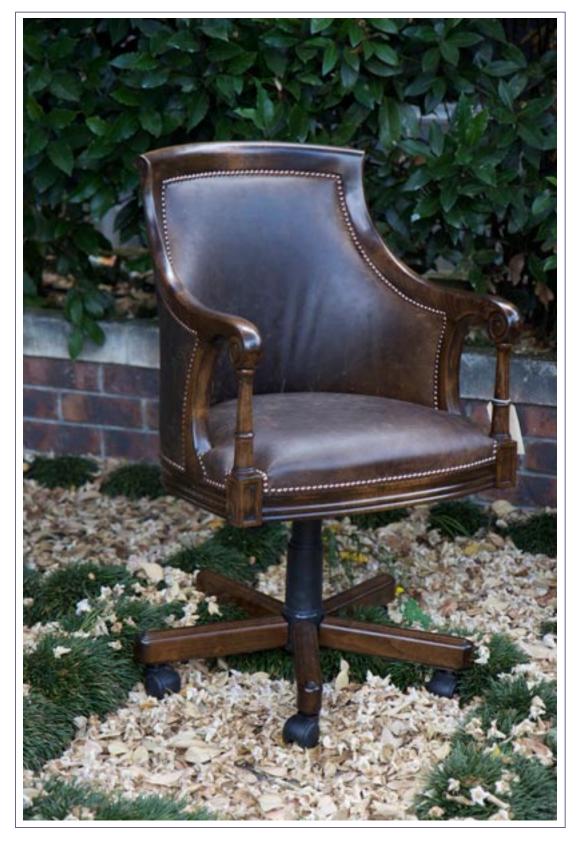

**Above**: Our **Cherry Swivel Office Chair** is pictured here with an antique bureau plat.

Captain's Swivel Chair

Stock# 701

Our classic Captain's Swivel Chair. The base is gas operated so the height of the chair is adjustable. It is also available with a non-swivel base (stock#702).