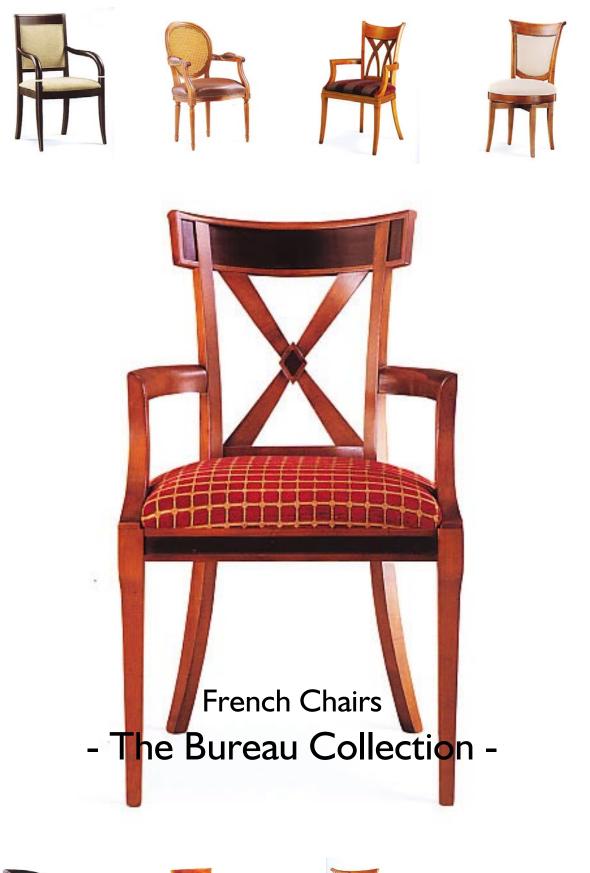

## The Bureau Collection --

Crossback **Button-backed** Mondrian Art Deco Captain Captain's Swivel Cherry Swivel Large Swivel Louis XVI Directoire Swivel Directoire Spoonback Colosseum **Bucket Swivel** Wave-back Arc Back Art Deco Directoire Directoire Carver

John Stephens Antiques imports a range of chairs from a firm based in France. The 'Bureau Collection' is a selection of chairs made in styles that are appropriate for the study, office or library.

The basis for this collection is our swivel chairs - our Captain's Swivel Chair (stock# 3500) is a consistent favourite. Many of these are gas operated which makes the height of the chair adjustable.

The armchairs come in a range that is appropriate both for the office or for the dining room. Our Directoire Carver (stock# 3086) is a particular favourite for dining rooms as well as the study. As with many of this range it is made both as a chair and as a carver.