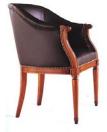

## The Bureau Collection --

Crossback **Button-backed** Mondrian Art Deco Captain Captain's Swivel Cherry Swivel Large Swivel Louis XVI Directoire Swivel Directoire Spoonback Colosseum **Bucket Swivel** Wave-back Arc Back Art Deco Directoire Directoire Carver

Directoire Carver

Stock# 463

Our classic Directoire Carver is mainly sold as a dining chair but its proportions work equally as well as a desk chair.

H930mm - W550mm - D450mm (carver)

This chair was recently completed in a rough-look leather. The chocolate colour of the leather complements the dark stain on the frame beautifully.