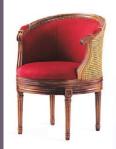

H760mm - W670mm - D480mm

Swivel Bucket Chair

Stock# 711

As with the Cherry Swivel Chair the base of this chair is stationary while the 'Bucket' seat swivels.

H840mm - W650mm - D540mm

Wave Back Chair

Stock# 712