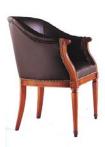

H760mm - W670mm - D480mm

Swivel Bucket Chair

Stock# 711

As with the Cherry Swivel Chair the base of this chair is stationary while the 'Bucket' seat swivels.

H840mm - W650mm - D540mm

Wave Back Chair

Stock# 712