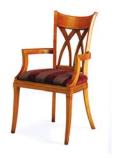

Swivel H960mm - W540mm - D490mm Chair H990mm - W580mm - D440mm (carver)

Spoonback Directoire

Stock# 709

This style is similar to the Directoire except that it is in the spoonback style. As with the Directoire this is also available in the classic armchair style (stock# 477).