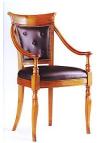

## The Bureau Collection --

Crossback **Button-backed** Mondrian Art Deco Captain Captain's Swivel Cherry Swivel Large Swivel Louis XVI Directoire Swivel Directoire Spoonback Colosseum **Bucket Swivel** Wave-back Arc Back Art Deco Directoire Directoire Carver

H1060mm - W610mm - D510mm

Louis XVI Swivel Chair

Stock# 706

Made from cherry wood in the Louis XVI style. The swivel version of this chair has a gas operated adjustable base. It is also available in the classic desk chair style (right)(stock# 707).