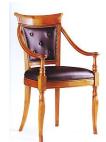

H1060mm - W610mm - D510mm

Louis XVI Swivel Chair

Stock# 706

Made from cherry wood in the Louis XVI style. The swivel version of this chair has a gas operated adjustable base. It is also available in the classic desk chair style (right)(stock# 707).