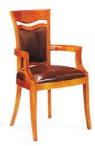

## The Bureau Collection --

Crossback **Button-backed** Mondrian Art Deco Captain Captain's Swivel Cherry Swivel Large Swivel Louis XVI Directoire Swivel Directoire Spoonback Colosseum **Bucket Swivel** Wave-back Arc Back Art Deco Directoire Directoire Carver

The armchairs come in a range that is appropriate both for the office or for the dining room. Our Directoire Carver (stock# 3086) is a particular favourite for dining rooms as well as the study. As with many of this range it is made both as a chair and as a carver.