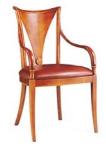

Swivel H1100mm - W610mm - D450mm Chair H990mm - W610mm - D450mm

Directoire Style Swivel Chair

Stock# 708

The Directoire is similar to the Cherry Swivel Chair in that the base is stationary while the seat swivels. It also comes in the classic Directoire style armchair (right)(stock# 461).