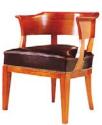

Directoire Carver

Stock# 463

Our classic Directoire Carver is mainly sold as a dining chair but its proportions work equally as well as a desk chair.

H930mm - W550mm - D450mm (carver)

This chair was recently completed in a rough-look leather. The chocolate colour of the leather complements the dark stain on the frame beautifully.