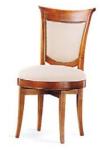

Swivel H960mm - W580mm - D480mm Chair H940mm - W580mm - D480mm

Cherry Swivel Chair

Stock# 703

This chair is made in cherry wood with delicate proportions. The legs do not move while the base of the seat swivels. Available as a chair (stock# 704) or a carver.