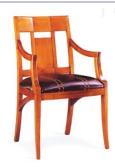

Directoire Carver

Stock# 463

Our classic Directoire Carver is mainly sold as a dining chair but its proportions work equally as well as a desk chair.

H930mm - W550mm - D450mm (carver)

This chair was recently completed in a rough-look leather. The chocolate colour of the leather complements the dark stain on the frame beautifully.