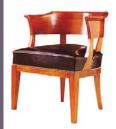

**Above**: Our **Cherry Swivel Office Chair** is pictured here with an antique bureau plat.

Captain's Swivel Chair

Stock# 701

Our classic Captain's Swivel Chair. The base is gas operated so the height of the chair is adjustable. It is also available with a non-swivel base (stock#702).