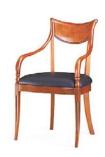

Directoire Carver

Stock# 463

Our classic Directoire Carver is mainly sold as a dining chair but its proportions work equally as well as a desk chair.

H930mm - W550mm - D450mm (carver)

This chair was recently completed in a rough-look leather. The chocolate colour of the leather complements the dark stain on the frame beautifully.