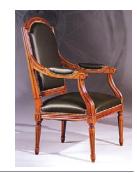

The armchairs come in a range that is appropriate both for the office or for the dining room. Our Directoire Carver (stock# 3086) is a particular favourite for dining rooms as well as the study. As with many of this range it is made both as a chair and as a carver.

Directoire Carver

Stock# 463

Our classic Directoire Carver is mainly sold as a dining chair but its proportions work equally as well as a desk chair.

H930mm - W550mm - D450mm (carver)

This chair was recently completed in a rough-look leather. The chocolate colour of the leather complements the dark stain on the frame beautifully.