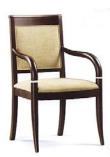

The armchairs come in a range that is appropriate both for the office or for the dining room. Our Directoire Carver (stock# 3086) is a particular favourite for dining rooms as well as the study. As with many of this range it is made both as a chair and as a carver.