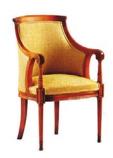

Swivel H1100mm - W610mm - D450mm Chair H990mm - W610mm - D450mm

Directoire Style Swivel Chair

Stock# 708

The Directoire is similar to the Cherry Swivel Chair in that the base is stationary while the seat swivels. It also comes in the classic Directoire style armchair (right)(stock# 461).