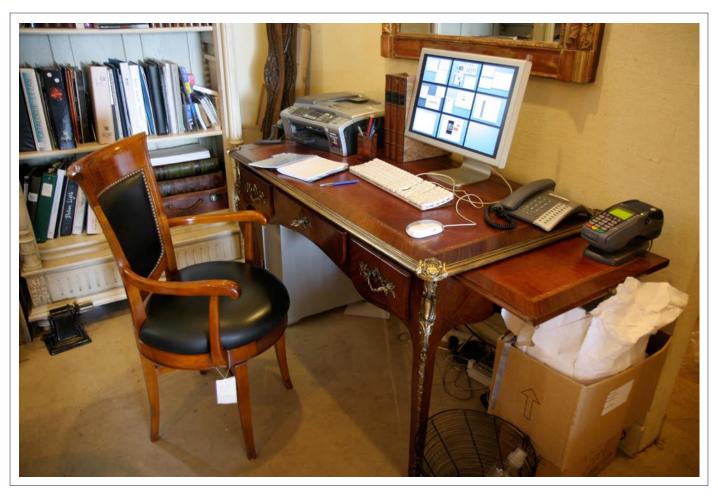

**Above**: Our **Cherry Swivel Office Chair** is pictured here with an antique bureau plat.

Captain's Swivel Chair

Stock# 701

Our classic Captain's Swivel Chair. The base is gas operated so the height of the chair is adjustable. It is also available with a non-swivel base (stock#702).