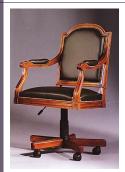

**Above**: Our **Cherry Swivel Office Chair** is pictured here with an antique bureau plat.

Captain's Swivel Chair

Stock# 701

Our classic Captain's Swivel Chair. The base is gas operated so the height of the chair is adjustable. It is also available with a non-swivel base (stock#702).