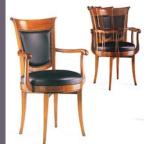

The armchairs come in a range that is appropriate both for the office or for the dining room. Our Directoire Carver (stock# 3086) is a particular favourite for dining rooms as well as the study. As with many of this range it is made both as a chair and as a carver.

Directoire Carver

Stock# 463

Our classic Directoire Carver is mainly sold as a dining chair but its proportions work equally as well as a desk chair.

H930mm - W550mm - D450mm (carver)

This chair was recently completed in a rough-look leather. The chocolate colour of the leather complements the dark stain on the frame beautifully.