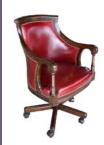

**Above**: Our **Cherry Swivel Office Chair** is pictured here with an antique bureau plat.

Captain's Swivel Chair

Stock# 701

Our classic Captain's Swivel Chair. The base is gas operated so the height of the chair is adjustable. It is also available with a non-swivel base (stock#702).